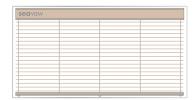

## SEAVENTIAN blinds can be shaped to many window configurations.

Drawings are illustrative only.