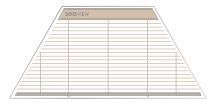

## SEAVENTIAN blinds can be shaped to many window configurations.

Drawings are illustrative only.