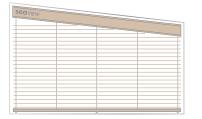

## SEAVENTIAN blinds can be shaped to many window configurations.

Drawings are illustrative only.