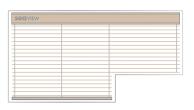

## SEAVENTIAN blinds can be shaped to many window configurations.

Drawings are illustrative only.