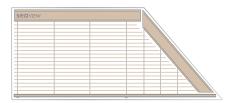

## SEAVENTIAN blinds can be shaped to many window configurations.

Drawings are illustrative only.