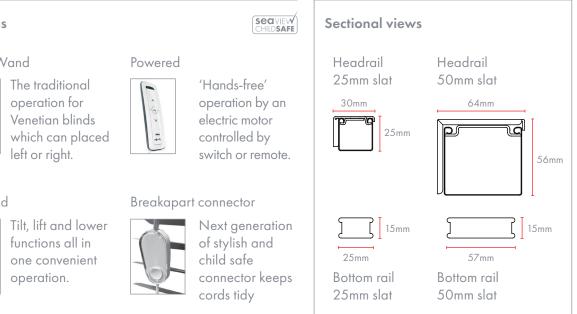

# SECIVENETIAN Wood

| Slimline headrail section to optimise space with optional matching fascia                                                                |
|------------------------------------------------------------------------------------------------------------------------------------------|
| Discreet guidewire system<br>to hold blind in place with<br>chrome hold-downs                                                            |
| 25mm and 50mm wood slats<br>available in a range of finishes to<br>add natural warmth                                                    |
| Control options include Lift Cord &<br>Tilt Wand, Mono Command and<br>Powered for convenient blind lift<br>and slat tilt – details below |
| Bottom rail                                                                                                                              |

#### **Control options**

#### Lift Cord & Tilt Wand

#### Mono Command