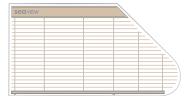

## SEAVENTIAN blinds can be shaped to many window configurations.

Drawings are illustrative only.