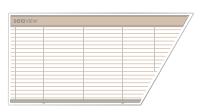

## SEAVENTIAN blinds can be shaped to many window configurations.

Drawings are illustrative only.