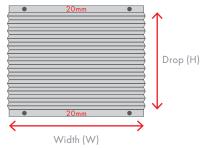

## **SEASHADE Pleated**

Available in the following standard sizes:

| Part No. | Width (W) | Drop (H) |  |
|----------|-----------|----------|--|
| LP-1     | 381 mm    | 305mm    |  |
| LP-2     | 508mm     | 305mm    |  |
| LP-3     | 635mm     | 305mm    |  |
| LP-4     | 762mm     | 305mm    |  |
| LP-5     | 1016mm    | 305mm    |  |

Minimum and maximum dimensions:

|         | Width (W) | Drop (H) |  |
|---------|-----------|----------|--|
| Minimum | 250mm     | 100mm    |  |
| Maximum | 1500mm    | 450m     |  |

Exclude the 20mm top and bottom fixing and stowage battens from the Drop (H) measurement