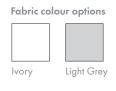

## Elegant pleated blinds to fit small windows and portlights

- Quick and easy installation
- Onboard privacy and comfort
- Cabin light and temperature control
- Reduce UV damage and glare

- Neat and tidy top or bottom stowage
- Minimal low profile hardware
- Availabe in light grey or ivory
- Available in a range of sizes