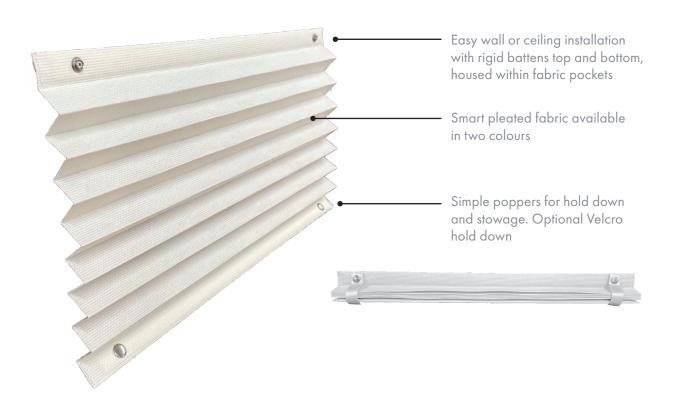

## **SECI**SHADE Pleated

## Elegant pleated blinds to fit small windows and portlights

- Quick and easy installation
- Onboard privacy and comfort
- Cabin light and temperature control
- Reduce UV damage and glare

- Neat and tidy top or bottom stowage
- Minimal low profile hardware
- Availabe in light grey or ivory
- Available in a range of sizes