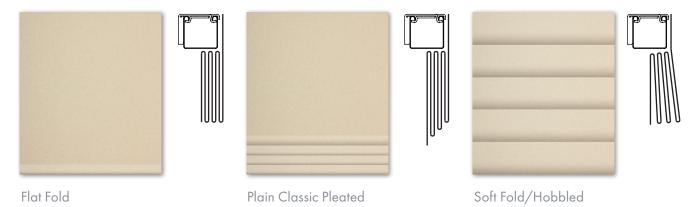

## **Pleat options**

# SEAROMAN fabric options

| Pleat type            | Light transmission  |  |
|-----------------------|---------------------|--|
| Flat, Classic, Hobble | Sheer unlined       |  |
|                       | Non-blackoiut lined |  |
|                       | Blackout lined      |  |
|                       | Bonded blackout     |  |