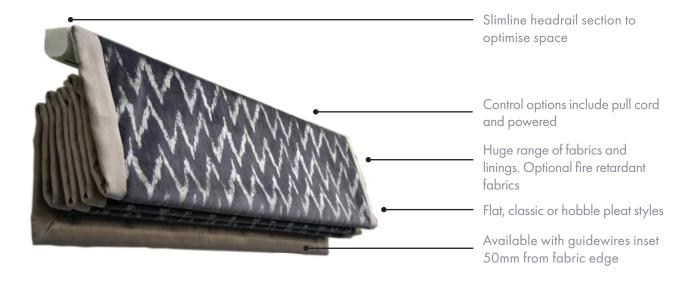

# SECROMAN

#### Made to measure folding roman blinds for windows with a choice of pleat styles

- Custom blinds to fit a broad range of window sizes
- Space-saving head and bottom rail sections
- Wide range of linings for light transmission options
- Contrast panels and trims available
- Choice of pleat styles

- Guidewires inset 50mm from fabric edge