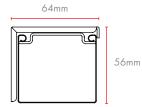

#### Sectional view headrails

30mm

Powered 24v motor

32mm

Powered 230v motor