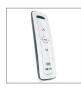

## Powered

'Hands-free' operation by an electric motor controlled by switch or remote.