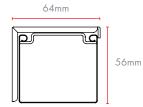

# SECROMAN



# Made to measure folding roman blinds for windows with a choice of pleat styles

- Custom blinds to fit a broad range of window sizes
- Space-saving head and bottom rail sections
- Wide range of linings for light transmission options
- Contrast panels and trims available
- Choice of pleat styles

- Onboard privacy and comfort
- Cabin light and temperature control
- Reduce UV damage and glare
- Available in sheer, non-blackout, blackout and bonded blackout

#### **Pleat options**



#### Sectional view headrails



30mm



#### Powered 24v motor

32mm



Powered 230v motor





# SECROMAN

## **Control options**

#### Pull Cord



Lift and lower functions in one convenient operation. Pull cord can be mounted left or right.

#### Powered



'Hands-free' operation by an electric motor controlled by switch or remote.

## Breakapart connector



Next generation of stylish and child safe connector keeps cords tidy

# SECIVIEW

Cord cleat



Available in black or white, our elegant cleat keeps cords tidy



Discreet button hole exit for pull cord



SEAROMAN blinds come with a choice of lining depending on the blind fabric, the desired finish and the amount of light transmission. Trims, valances and contrast panels are all available.

Guidewires inset 50mm from fabric edge

## SEAROMAN fabric options

| Pleat type            | Light transmission  |
|---------------