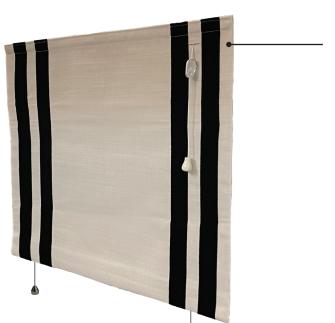

# SECIVIEW

Cord cleat

Available in black or white, our elegant cleat keeps cords tidy

Discreet button hole exit for pull cord

SEAROMAN blinds come with a choice of lining depending on the blind fabric, the desired finish and the amount of light transmission. Trims, valances and contrast panels are all available.

Guidewires inset 50mm from fabric edge