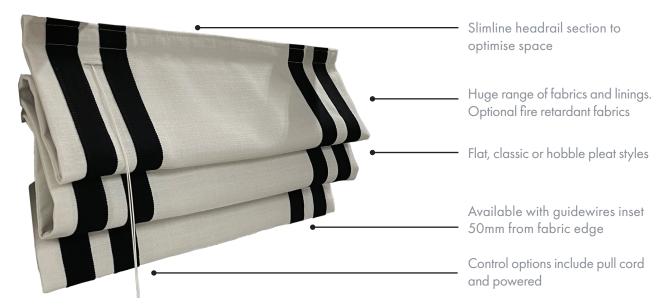

# Made to measure folding roman blinds for windows with a choice of pleat styles

- Custom blinds to fit a broad range of window sizes
- Space-saving head and bottom rail sections
- Wide range of linings for light transmission options
- Contrast panels and trims available
- Choice of pleat styles

# SECIVIEW

Cord cleat

Available in black or white, our elegant cleat keeps cords tidy

Discreet button hole exit for pull cord

SEAROMAN blinds come with a choice of lining depending on the blind fabric, the desired finish and the amount of light transmission. Trims, valances and contrast panels are all available.

Guidewires inset 50mm from fabric edge