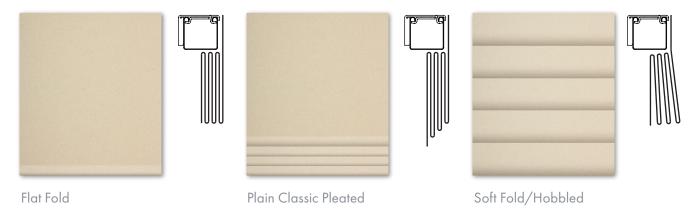

#### **Pleat options**

## SEAROMAN fabric options

| Pleat type            | Light transmission  |
|-----------------------|---------------------|
| Flat, Classic, Hobble | Sheer unlined       |
|                       | Non-blackoiut lined |
|                       | Blackout lined      |
|                       | Bonded blackout     |