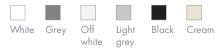

ve only.



# Discreet low profile design with small frame footprint





## **SEAPLEAT Fabric options**

| Pleat type | Light transmission | Colours |  |
|------------|--------------------|---------|--|
| Plissé     | Sheer              |         |  |
| Plissé     | Privacy            |         |  |
| Plissé     | Blackout           |         |  |
| Honeycomb  | Sheer              |         |  |
| Honeycomb  | Blackout           |         |  |

### Minimum and maximum dimensions

|         | Powered   |          | Manual    |          |
|---------|-----------|----------|-----------|----------|
|         | Width (X) | Drop (Y) | Width (X) | Drop (Y) |
| Minimum | 500mm     | 150mm    | 150mm     | 150mm    |
| Maximum | 1400mm    | 2500mm   | 1400mm    | 2500mm   |

### Fabric colour key



### Hardware colour options