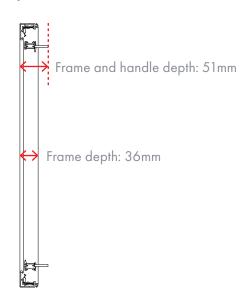

# **SECIPLEAT**Roof



# Elegant pleated blinds enclosed within a frame perfect for rooflights and windows

- Ideal for inclined windows and sunroofs
- Multiple fabrics in one blind for day or night use
- Multiple rail, stack and fabric configurations
- Honeycomb or plissé fabrics

- Low profile hardware available in four colours
- Cabin light and temperature control
- Articulating plastic or fixed metal handle
- Manual or powered options

## **SEAPLEAT** Roof rail and fabric configurations:



Dual rails and fabrics configured top & bottom



Dual rails and fabrics configured top & top



Dual rails and fabrics configured bottom & bottom

Drawings are illustrative only.



# Discreet low profile design with small frame footprint





## **SEAPLEAT Fabric options**

| Pleat type | Light transmission | Colours |  |
|------------|--------------------|---------|--|
| Plissé     | Sheer              |         |  |
| Plissé     | Privacy            |         |  |
| Plissé     | Blackout           |         |  |
| Honeycomb  | Sheer              |         |  |
| Honeycomb  | Blackout           |         |  |

### Minimum and maximum dimensions

|         | Powered   |          | Manual    |          |
|---------|-----------|----------|-----------|----------|
|         | Width (X) | Drop (Y) | Width (X) | Drop (Y) |
| Minimum | 500mm     | 150mm    | 150mm     | 150mm    |
| Maximum | 1400mm    | 2500mm   | 1400mm    | 2500mm   |

### Fabric colour key



### Hardware colour options