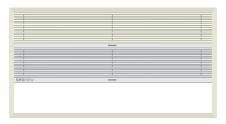

## **SEAPLEAT** Roof rail and fabric configurations:

Dual rails and fabrics configured top & bottom

Dual rails and fabrics configured top & top

Dual rails and fabrics configured bottom & bottom

Drawings are illustrative only.