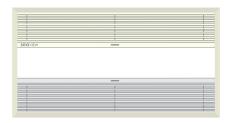

## **SEAPLEAT** Roof rail and fabric configurations:

Dual rails and fabrics configured top & bottom

Dual rails and fabrics configured top & top

Dual rails and fabrics configured bottom & bottom

Drawings are illustrative only.