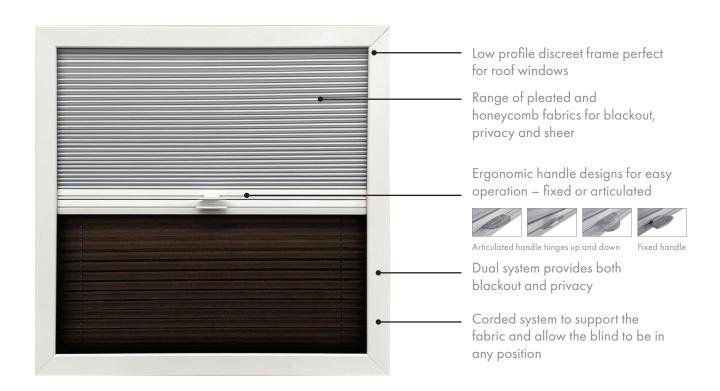

# **SECIPLEAT**Roof

# Elegant pleated blinds enclosed within a frame perfect for rooflights and windows

- Ideal for inclined windows and sunroofs
- Multiple fabrics in one blind for day or night use
- Multiple rail, stack and fabric configurations
- Honeycomb or plissé fabrics

- Low profile hardware available in four colours
- Cabin light and temperature control
- Articulating plastic or fixed metal handle
- Manual or powered options