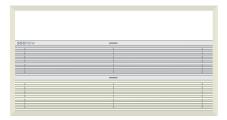

## **SEAPLEAT** Roof rail and fabric configurations:

Dual rails and fabrics configured top & bottom

Dual rails and fabrics configured top & top

Dual rails and fabrics configured bottom & bottom

Drawings are illustrative only.