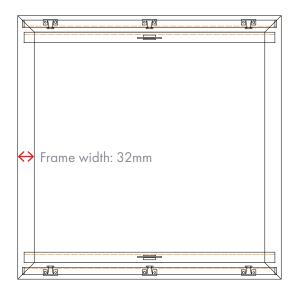

# **SECIPLEAT**Roof



# Elegant pleated blinds enclosed within a frame perfect for rooflights and windows

- Ideal for inclined windows and sunroofs
- Multiple fabrics in one blind for day or night use
- Multiple rail, stack and fabric configurations
- Honeycomb or plissé fabrics

- Low profile hardware available in four colours
- Cabin light and temperature control
- Articulating plastic or fixed metal handle
- Manual or powered options

## **SEAPLEAT** Roof rail and fabric configurations:



Dual rails and fabrics configured top & bottom



Dual rails and fabrics configured top & top



Dual rails and fabrics configured bottom & bottom

Drawings are illustrative only.



# Discreet low profile design with small frame footprint





## **SEAPLEAT Fabric options**

| Pleat type | Light transmission | Colours |  |
|------------|--------------------|---------|--|
| Plissé     | Sheer              |         |  |
| Plissé     | Privacy            |         |  |
| Plissé     | Blackout           |         |  |
| Honeycomb  | Sheer              |         |  |
| Honeycomb  | Blackout           |         |  |

### Minimum and maximum dimensions

|         | Powered   |          | Manual    |          |
|---------|-----------|----------|-----------|----------|
|         | Width (X) | Drop (Y) | Width (X) | Drop (Y) |
| Minimum | 500mm     | 150mm    | 150mm     | 150mm    |
| Maximum | 1400mm    | 2500mm   | 1400mm    | 2500mm   |

### Fabric colour key



### Hardware colour options