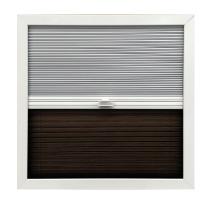

## **SEAPLEAT** Roof rail and fabric configurations:

Dual rails and fabrics configured top & bottom

Dual rails and fabrics configured top & top

Dual rails and fabrics configured bottom & bottom

Drawings are illustrative only.