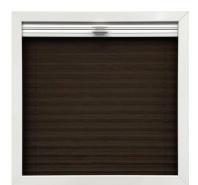

## **SEAPLEAT** Roof rail and fabric configurations:

Dual rails and fabrics configured top & bottom

Dual rails and fabrics configured top & top

Dual rails and fabrics configured bottom & bottom

Drawings are illustrative only.