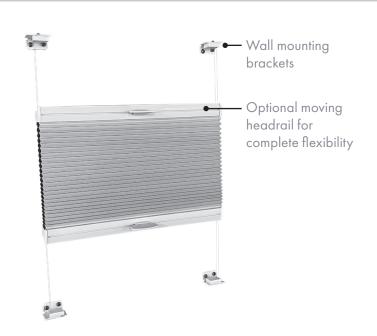

#### Elegant and versatile pleated blinds to fit windows of any shape or incline

- Uniquely flexible blinds
- Any simple or complex shape
- Ideal for inclined windows
- Multiple fabrics in one blind for day or night use
- Discreet low profile hardware
- Cabin light and temperature control
- Articulating, fixed or fabric handle
- Manual or powered options