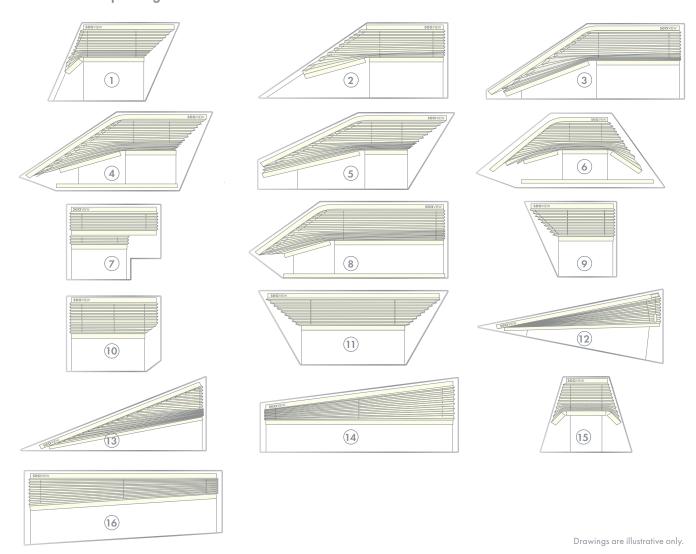

# **SECIPLEAT**Original



#### Elegant and versatile pleated blinds to fit windows of any shape or incline

- Uniquely flexible blinds
- Any simple or complex shape
- Ideal for inclined windows
- Multiple fabrics in one blind for day or night use
- Discreet low profile hardware
- Cabin light and temperature control
- Articulating, fixed or fabric handle
- Manual or powered options







# **sea**PLEAT Original

# **SEAPLEAT** shape range:



# **SEAPLEAT Fabric options**

| Pleat type             | Light transmission | Colours |  |
|------------------------|--------------------|---------|--|
|                        |                    |         |  |
| Plissé                 | Sheer              |         |  |
| Plissé                 | Privacy            |         |  |
| Plissé                 | Blackout           |         |  |
| Honeycomb <sup>1</sup> | Sheer              |         |  |
| Honeycomb <sup>1</sup> | Blackout           |         |  |

<sup>1</sup> Honeycomb fabric is not available with hinged bottom rail

#### Fabric colour key



### Minimum and maximum dimensions<sup>2</sup>

|         | Powered   |          | Manual    |          |
|---------|-----------|----------|-----------|----------|
|         | Widt