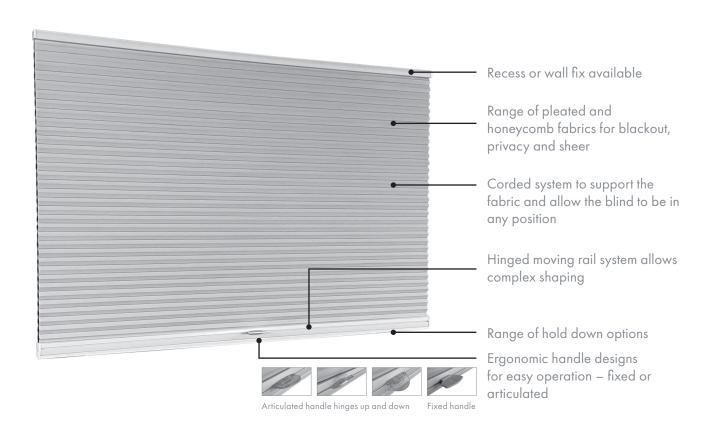

#### Elegant and versatile pleated blinds to fit windows of any shape or incline

- Uniquely flexible blinds
- Any simple or complex shape
- Ideal for inclined windows
- Multiple fabrics in one blind for day or night use
- Discreet low profile hardware
- Cabin light and temperature control
- Articulating, fixed or fabric handle
- Manual or powered options