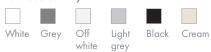

# **SEAPLEAT Fabric options**

| Pleat type             | Light transmission | Colours |  |
|------------------------|--------------------|---------|--|
|                        |                    |         |  |
| Plissé                 | Sheer              |         |  |
| Plissé                 | Privacy            |         |  |
| Plissé                 | Blackout           |         |  |
| Honeycomb <sup>1</sup> | Sheer              |         |  |
| Honeycomb <sup>1</sup> | Blackout           |         |  |

#### Fabric colour key