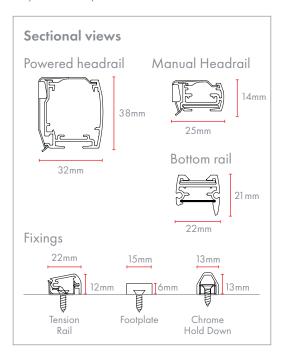

### Minimum and maximum dimensions<sup>2</sup>

|         | Powered   |          | Manual    |          |
|---------|-----------|----------|-----------|----------|
|         | Width (X) | Drop (Y) | Width (X) | Drop (Y) |
| Minimum | 306mm     | 100mm    | 106mm     | 100mm    |
| Maximum | 3500mm    | 3000mm   | 3500mm    | 3000mm   |

<sup>2</sup> Subject to fabric type which may need joining