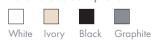

|         |  |
| Plissé                 | Privacy            |         |  |
| Plissé                 | Blackout           |         |  |
| Honeycomb <sup>1</sup> | Sheer              |         |  |
| Honeycomb <sup>1</sup> | Blackout           |         |  |

<sup>1</sup> Honeycomb fabric is not available with hinged bottom rail

#### Fabric colour key



### Minimum and maximum dimensions<sup>2</sup>

|         | Powered   |          | Manual    |          |
|---------|-----------|----------|-----------|----------|
|         | Width (X) | Drop (Y) | Width (X) | Drop (Y) |
| Minimum | 306mm     | 100mm    | 106mm     | 100mm    |
| Maximum | 3500mm    | 3000mm   | 3500mm    | 3000mm   |

<sup>2</sup> Subject to fabric type which may need joining

#### Hardware colour options