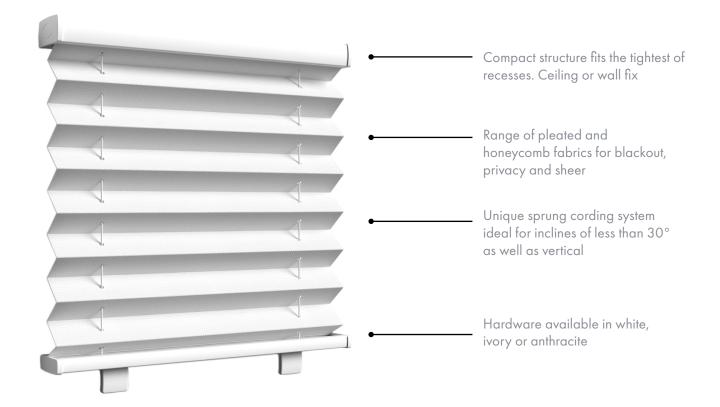

## Elegant and versatile pleated blinds to provide a luxurious finish for the smallest portlights and windows

- The most versatile, multi-functional pleated blind yet
- Can accommodate a sloped or non-parallel recess
- Helps cabin light and temperature control

• Elegant handle options for ease of use at any angle

SEAPLEAT Flow Fabric options

| Pleat type | Light transmission | Colours |
|------------|--------------------|---------|
| Plissé     | Sheer              |         |
| Plissé     | Privacy            |         |
| Plissé     | Blackout           |         |
| Honeycomb  | Sheer              |         |
| Honeycomb  | Blackout           |         |
|            |                    |         |