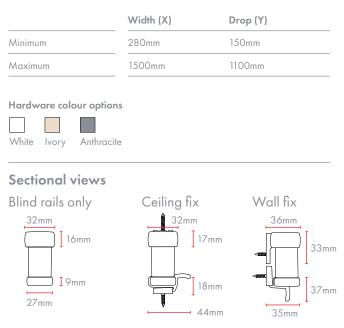

## SECIPLEAT Flow



## Elegant and versatile pleated blinds to provide a luxurious finish for the smallest portlights and windows

- The most versatile, multi-functional pleated blind yet
- Can accommodate a sloped or non-parallel recess
- Helps cabin light and temperature control

• Elegant handle options for ease of use at any angle

SEAPLEAT Flow Fabric options

| Pleat type | Light transmission | Colours |
|------------|--------------------|---------|
| Plissé     | Sheer              |         |
| Plissé     | Privacy            |         |
| Plissé     | Blackout           |         |
| Honeycomb  | Sheer              |         |
| Honeycomb  | Blackout           |         |
|            |                    |         |

## Fabric colour key



Minimum and maximum dimensions



www.seaviewblinds.com