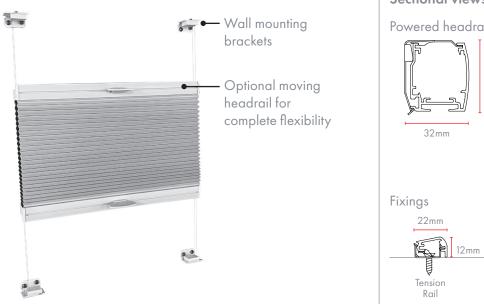

## Elegant and versatile pleated blinds with multiple fabrics to fit vertical or inclined windows

- Supremely flexible blinds
- Ideal for inclined windows
- Multiple fabrics in one blind for day or night use
- Multiple rail and fabric configurations

- Discreet low profile hardware
- Cabin light and temperature control
- Articulating, fixed or fabric handle
- Manual or powered options

www.seaviewblinds.com

### SEAPLEAT Dual rail and fabric configurations:

Dual rails and fabrics configured top & bottom

Dual rails and fabrics configured top & top

Dual rails and fabrics configured bottom & bottom

SEAPLEAT Dual is suitable for both vertical and horizontal windows as well as 30° and 60° inclines.