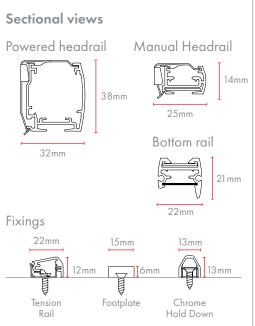

#### Minimum and maximum dimensions<sup>2</sup>

|         | Powered   |          | Manual    |          |
|---------|-----------|----------|-----------|----------|
|         | Width (X) | Drop (Y) | Width (X) | Drop (Y) |
| Minimum | 306mm     | 100mm    | 106mm     | 100mm    |
| Maximum | 3500mm    | 3000mm   | 3500mm    | 3000mm   |