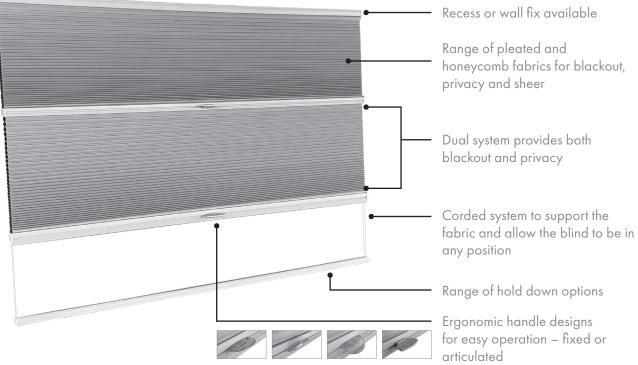

# **Sea**pleat Dual

Fixed handle Articulated handle hinges up and down

## Elegant and versatile pleated blinds with multiple fabrics to fit vertical or inclined windows

- Supremely flexible blinds
- Ideal for inclined windows
- Multiple fabrics in one blind for day or night use
- Multiple rail and fabric configurations

- Discreet low profile hardware
- Cabin light and temperature control
- Articulating, fixed or fabric handle
- Manual or powered options

www.seaviewblinds.com

#### **SEAPLEAT** Fabric options

| Pleat type             | Light transmissi        | on Colours              |
|------------------------|-------------------------|-------------------------|
| Plissé                 | Sheer                   |                         |
| Plissé                 | Privacy                 |                         |
| Plissé                 | Blackout                |                         |
| Honeycomb <sup>1</sup> | Sheer                   |                         |
| Honeycomb <sup>1</sup> | Blackout                |                         |
| 1 Honeycomb fo         | ibric is not available  | with hinged bottom rail |
| Fabric colour          | key                     |                         |
| White Grey             | Off Light<br>white grey | Black Cream             |