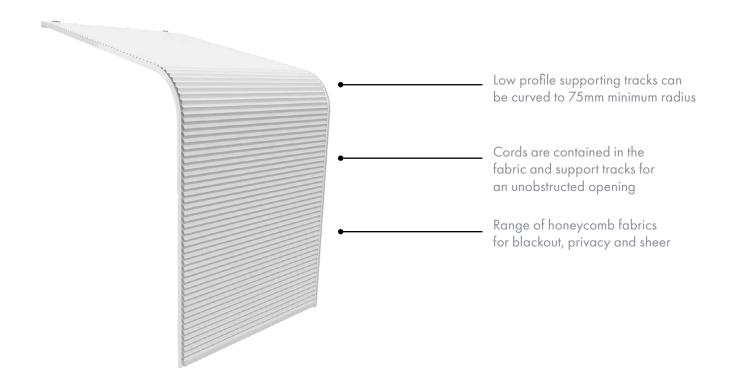

## Elegant, innovative and adaptable pleated blinds ideal for horizontal or curved installations

- Cord-free opening for unobscured windows, doorways and companionways
- Low profile, curvable supporting tracks
- Powered option for difficult to reach applications
- Hardware available in four colours
- Full range of Seapleat Honeycomb fabrics

SEAPLEAT Companionway track curvature Track can be deflected up to 15mm over 1m during installation. Tighter curves are available to a minimum radius of 75mm for Manual or 350mm for Powered.

www.seaviewblinds.com